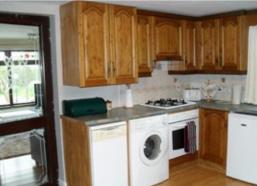

This self-catering apartment includes two bedrooms, one bathroom, a kitchen and a living room/sun lounge and sleeps five.

One bedroom features a double bed while the other has a double bed and a single bed (towels and bed linens are supplied).

# **Added Amenities**

- Balcony/Terrace
- BBQ (Coals Provided)
- Central Heating
- Cot for Kids
- Cooker/Kettle
- Dishwasher/Detergent
- Fireplace/Firewood/Coal
- Fridge/Freezer
- Hair Dryer
- Linens, Towels and Toiletries
- Satellite TV
- Toaster/Microwave
- Washing Machine/Clothes Dryer/Iron