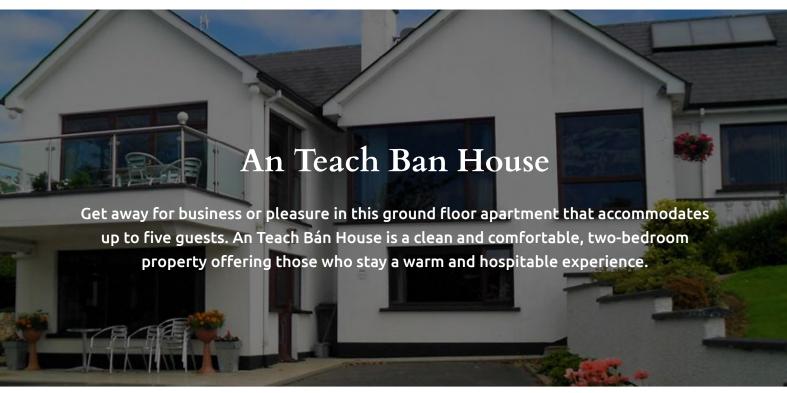

# Nestle into nature's beauty with mountain views from this unique self-catering accommodation in Greencastle

An Teach Bán is a modern self-catering apartment on the ground floor in Greencastle, near the town of Omagh, in County Tyrone. This ideal rural location offers mountain and river views in a comfortable private setting. Whether you are seeking a relaxing holiday or have business in the area, An Teach Bán House accommodates individuals and families in a peaceful, tranquil and unforgettable experience.

This self-catering apartment includes two bedrooms, one bathroom, a kitchen and a living room/sun lounge and sleeps five.

One bedroom features a double bed while the other has a double bed and a single bed (towels and bed linens are supplied).