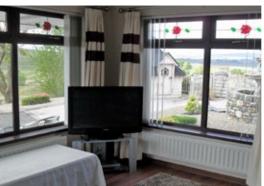

This self-catering apartment includes two bedrooms, one bathroom, a kitchen and a living room/sun lounge and sleeps five.

One bedroom features a double bed while the other has a double bed and a single bed (towels and bed linens are supplied).

#### Amenities

- Capacity: sleeps 4
- Bedroom 1: Double Bed
- Bedroom 2: Single Bed and Double Bed
- Common Area: Sofa

# **Added Amenities**

- Balcony/Terrace
- BBQ (Coals Provided)
- Central Heating
- Cot for Kids
- Cooker/Kettle
- Dishwasher/Detergent
- Fireplace/Firewood/Coal
- Fridge/Freezer
- Hair Dryer
- Linens, Towels and Toiletries
- Satellite TV
- Toaster/Microwave
- Washing Machine/Clothes Dryer/Iron