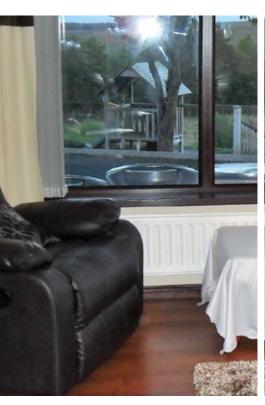

This self-catering apartment includes two bedrooms, one bathroom, a kitchen and a living room/sun lounge and sleeps five.

One bedroom features a double bed while the other has a double bed and a single bed (towels and bed linens are supplied).

#### Amenities

- Capacity: sleeps 4
- Bedroom 1: Double Bed
- Bedroom 2: Single Bed and Double Bed
- Common Area: Sofa