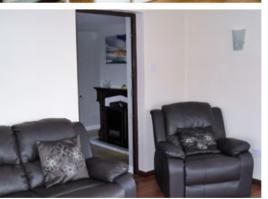

This self-catering apartment includes two bedrooms, one bathroom, a kitchen and a living room/sun lounge and sleeps five.

One bedroom features a double bed while the other has a double bed and a single bed (towels and bed linens are supplied).

#### Amenities

- Capacity: sleeps 4
- Bedroom 1: Double Bed
- Bedroom 2: Single Bed and Double Bed
- Common Area: Sofa